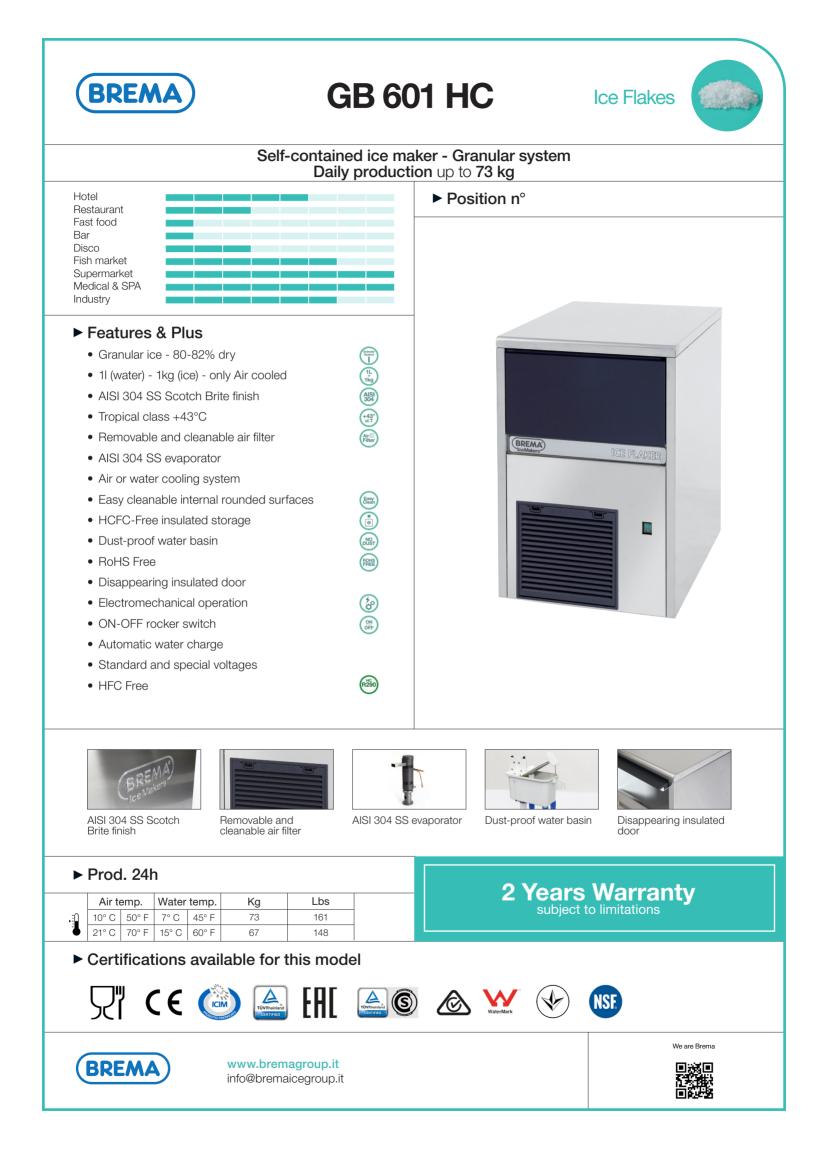

## Technical information

| Production in 24h         | 73 kg / 161 lbs                   | Water consumption          | A: 1 l/kg - 12,0 gal/100 lbs  |
|---------------------------|-----------------------------------|----------------------------|-------------------------------|
| Store capacity, up to     | 9 kg / 20 lbs                     |                            | W: 5 l/kg - 59,9 gal/100 lbs  |
| Cooling system            | A - W                             | Sizes (L-P-H mm)           | 450 - 620 - 680               |
| Refrigerant               | R290                              | (L-P-H in)                 | 17 11/16 - 24 7/16 - 26 12/16 |
| Standard voltage          | 220-240 V ~ 50 Hz                 | Sizes with pack (L-P-H mm) | 505 - 675 - 850               |
| Average power consumption | 400 W                             | (L-P-H in)                 | 19 14/16 - 26 9/16 - 33 7/16  |
| Fuse                      | 10 A                              | Net weight                 | 56 kg / 123 lbs               |
| Electrical consumption    | 16 kWh/100kg                      | Gross weight               | 64 kg / 141 lbs               |
| Finish AISI               | 304 stainless steel, scotch brite |                            |                               |
|                           |                                   |                            |                               |