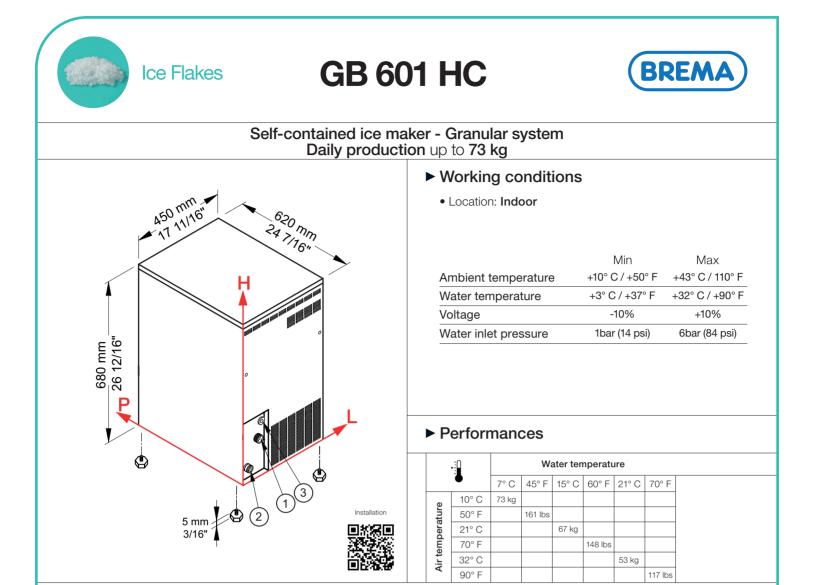

## ► Connections

All measures are referred to the rear bottom-left corner (L-H- $\!\mathcal{O}\!)$ 

- (1) Water in.: 106 mm / 4 3/16" 135 mm / 5 5/16" 3/4"
- ③ Electrical connections: 114 mm / 4 8/16" 218 mm / 8 9/16"

## Technical information

| Production in 24h         | 73 kg / 161 lbs                   | Water consumption          | A: 1 l/kg - 12,0 gal/100 lbs  |
|---------------------------|-----------------------------------|----------------------------|-------------------------------|
| Store capacity, up to     | 9 kg / 20 lbs                     |                            | W: 5 l/kg - 59,9 gal/100 lbs  |
| Cooling system            | A - W                             | Sizes (L-P-H mm)           | 450 - 620 - 680               |
| Refrigerant               | R290                              | (L-P-H in)                 | 17 11/16 - 24 7/16 - 26 12/16 |
| Standard voltage          | 220-240 V ~ 50 Hz                 | Sizes with pack (L-P-H mm) | 505 - 675 - 850               |
| Average power consumption | 400 W                             | (L-P-H in)                 | 19 14/16 - 26 9/16 - 33 7/16  |
| Fuse                      | 10 A                              | Net weight                 | 56 kg / 123 lbs               |
| Electrical consumption    | 16 kWh/100kg                      | Gross weight               | 64 kg / 141 lbs               |
| Finish AISI               | 304 stainless steel, scotch brite |                            |                               |
|                           |                                   |                            |                               |

All the technical information must be considered at the following conditions: Sizes without feet Ambient temperature +21° C Water temperature +15° C Electrical consumption at +32° C (standard voltage) Average power consumption at +43° C (standard voltage)